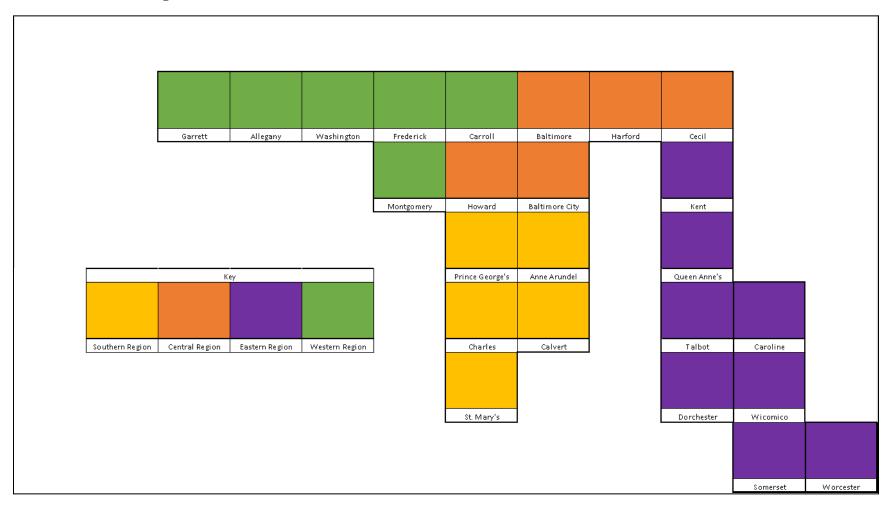

### Growers, Processors, and Micro Licenses:

For the remaining license types, the State will be divided into four regions, as follows:

- Western Region: Allegany, Carroll, Frederick, Garrett, Montgomery, and Washington.
- Southern Region: Anne Arundel, Calvert, Charles, Prince George's, and St. Mary's.
- Central Region: Baltimore, Baltimore City, Cecil, Harford, and Howard.
- **Eastern Region**: Caroline, Dorchester, Kent, Queen Anne's, Somerset, Talbot, Wicomico, and Worcester.

A graphic representation of the regions is included in **Attachment A.** 

**Equal** numbers of each of the remaining license types will be available, as outlined in Table 2 below.

Table 2. Distribution of Growers, Processors, and Micro Licenses.